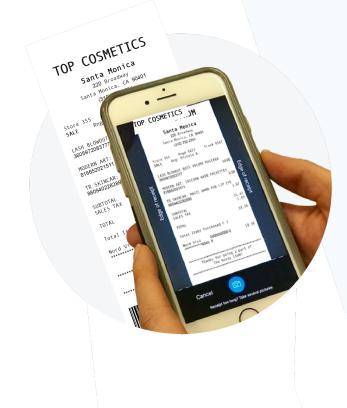

# Scan and upload Receipt

Simply take a photo of the receipt and upload via a mobile app or website.