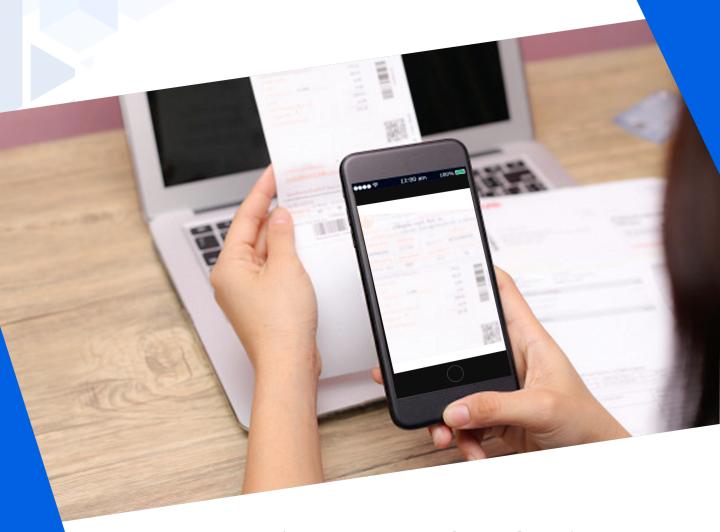

# Scan and upload Receipt

Simply take a photo of the receipt and upload via a mobile app or website.