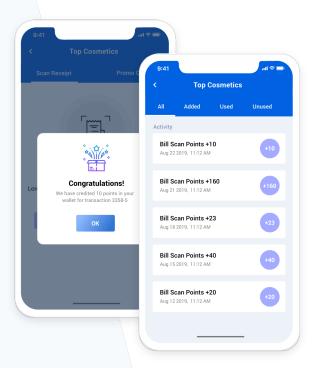

## **Data Processed and Notified**

Kringle's Cloud - Al engine processes the uploaded receipts and notifies the user in seconds.

# Loyalty, Rewards & Cashbacks

Create and rapidly deploy highly engaging omni-channel loyalty & cashback programs without the pain of deploying any offline software at stores. Customers scans the sales receipts using our app and based on their line-byline purchases, they are rewarded with Loyalty points instantly.